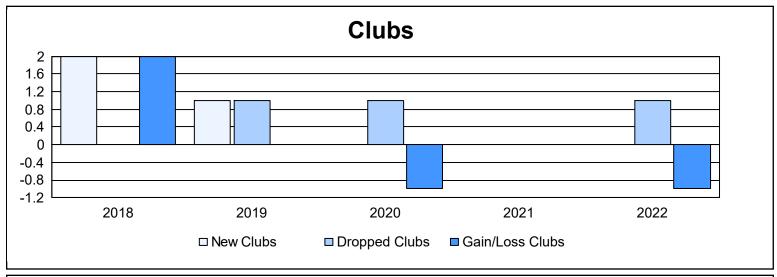

District 111 N As of June 2022 Cumulative

| Year      | New<br>Clubs | Dropped<br>Clubs | Gain/<br>Loss<br>Clubs | New<br>Members | Charter<br>Members | Reinstate<br>Members | Transfer<br>Members | Total<br>Member<br>Added | Total<br>Members<br>Dropped | Gain/<br>Loss<br>Members |
|-----------|--------------|------------------|------------------------|----------------|--------------------|----------------------|---------------------|--------------------------|-----------------------------|--------------------------|
| 2017-2018 | 2            | 0                | 2                      | 146            | 43                 | 3                    | 8                   | 200                      | 225                         | -25                      |
| 2018-2019 | 1            | 1                | 0                      | 110            | 20                 | 4                    | 14                  | 148                      | 161                         | -13                      |
| 2019-2020 | 0            | 1                | -1                     | 131            | 1                  | 5                    | 15                  | 152                      | 223                         | -71                      |
| 2020-2021 | 0            | 0                | 0                      | 74             | 0                  | 1                    | 16                  | 91                       | 158                         | -67                      |
| 2021-2022 | 0            | 1                | -1                     | 120            | 0                  | 1                    | 23                  | 144                      | 193                         | -49                      |
| Average   | 1            | 1                | 0                      | 116            | 13                 | 3                    | 15                  | 147                      | 192                         | -45                      |